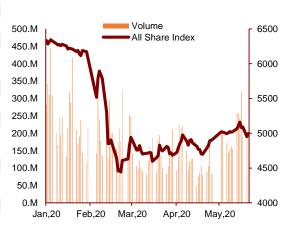

# **Daily Markets Wrap,**

NIC Research and Studies Dep - June 17, 2020

6,287.76

1,587.09

989.87

2,935.87

33.507.92

0.72