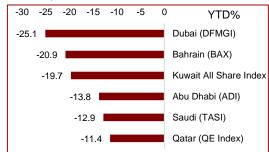

# **Daily Markets Wrap,**

NIC Research and Studies Dep - June 17, 2020

6,287.76

1,587.09

989.87

2,935.87

33.507.92

0.72